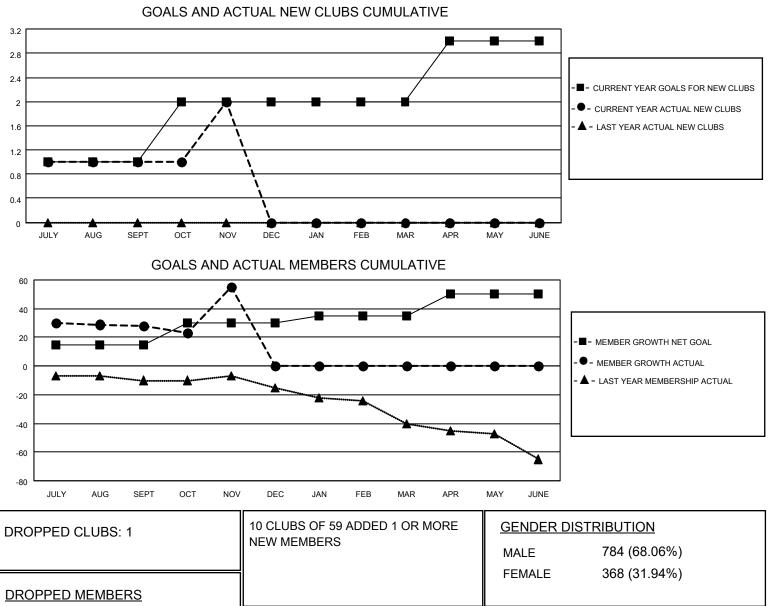

## LOCATION ESTONIA

District 120

Results as of: 11/30/2020

| Clubs                 |               |           |               | Members               |                          |                         |                                                    |
|-----------------------|---------------|-----------|---------------|-----------------------|--------------------------|-------------------------|----------------------------------------------------|
| RESULTS FOR 2020-2021 |               |           |               | RESULTS FOR 2020-2021 |                          |                         |                                                    |
| QUARTER               | NEW CLUB GOAL | NEW CLUBS | DROPPED CLUBS | QUARTER               | EMBER GROWTH NET<br>GOAL | MEMBER GROWTH<br>ACTUAL | DROPPED<br>MEMBERS ACTUAL<br>(including transfers) |
| JULY/AUG/SEPT         | 1             | 1         | 1             | JULY/AUG/SEPT         | 15                       | 41                      | 13                                                 |
| OCT/NOV/DEC           | 1             | 1         | 0             | OCT/NOV/DEC           | 15                       | 37                      | 10                                                 |
| JAN/FEB/MAR           | 0             | 0         | 0             | JAN/FEB/MAR           | 5                        | 0                       | 0                                                  |
| APR/MAY/JUNE          | 1             | 0         | 0             | APR/MAY/JUNE          | 15                       | 0                       | 0                                                  |

| DROPPED MEMBERS |    |                           |                            |    |
|-----------------|----|---------------------------|----------------------------|----|
| DECEASED        | 2  | CLICK HERE FOR CUMULATIVE | TOTAL FAMILY UNIT MEMBERS  | 62 |
| CLUB CANCELLED  | 0  | MEMBERSHIP DATA           |                            | ~  |
| OTHER           | 21 |                           | FAMILY MEMBERS PAYING HALF | 32 |
| TOTAL           | 23 |                           | 2020                       |    |